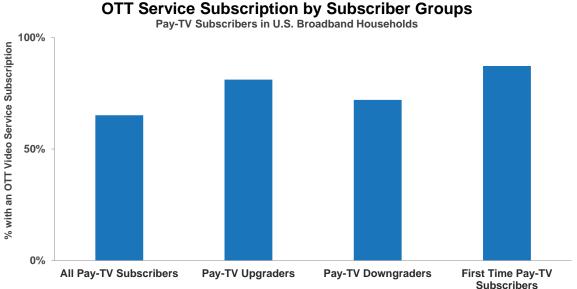

### Comparison of Subscriber Groups: Upgraders, Downgraders, and First-time Subscribers

- Demographic Comparison of Pay-TV Upgraders, Downgraders, New Subscribers, & All Pay-TV HHs (Q1/16)
- Net Promoter Score: Comparing Pay-TV Subscribers (Q1/16)
- OTT Service Subscription by Subscriber Groups (Q1/16)
- Number of OTT Service Subscriptions by Subscriber Groups (Q1/16)
- Top Pay-TV Features That Need Improvement by Pay-TV Service Upgrade (Q1/16)